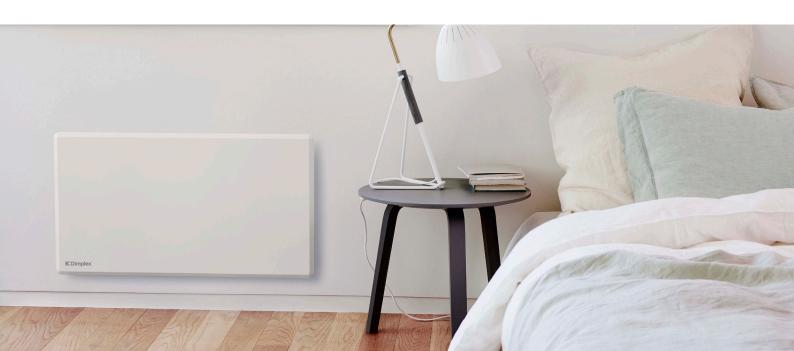

## **DTD4W-05**

The Alta range of heaters are stylishly constructed with an elegant pure white finish. Easy to install and use, the Alta will operate silently and is maintenance free. The design of the heater and the air-outlet grille on the top ensures an even distribution of heat and reduces heat loss through the walls and windows whilst giving the heater a sleek and complete look. All heaters are equipped with a double pole On/ Off switch and overheat protection.

- 500W heat output
- White finish
- Digital Electronic thermostat
- Silent operation
- Safety overheat protection
- LED power indicator
- Wall mounting brackets
- Optional castors for portability
- Made in Norway
- 10 year warranty
- Optional timer available DCU-2T